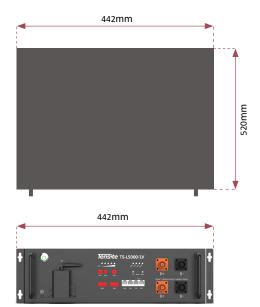

## **DIMENSIONS**

| TECHNICAL SPECIFICATIONS                                               |                                                                        |
|------------------------------------------------------------------------|------------------------------------------------------------------------|
|                                                                        |                                                                        |
| Battery type                                                           | LiFePO4                                                                |
| Total energy*                                                          | 4,8 kWh                                                                |
| Usable energy (DC)*                                                    | 4,3 kWh                                                                |
| Nominal Discharge/Charge Power                                         | 3,0 kW                                                                 |
| Peak power (only discharge)                                            | 6 kW for 3s                                                            |
| Voltage                                                                | 42~54Vd.c                                                              |
| Constant current (only discharge)                                      | 100 A                                                                  |
| Nominal voltage                                                        | 48 Vd.c                                                                |
| Nominal current                                                        | 60 A                                                                   |
| Max. charge voltage                                                    | 54,75 Vd.c                                                             |
| Weight                                                                 | 43kg                                                                   |
| Dimensions (mm)                                                        | 442*133*520mm                                                          |
| Max. recommended DOD                                                   | 97%                                                                    |
| Operating condition                                                    | Indoor                                                                 |
| Charge temperature                                                     | from 0~50°C                                                            |
| Discharge temperature                                                  | from -10~55°C                                                          |
| WiFi frequency range                                                   | 2400MHz~2483MHz                                                        |
| Humidity                                                               | < 60% (No condensed water)                                             |
| Over voltage category                                                  | п                                                                      |
| Cooling type                                                           | Natural cooling                                                        |
| Case material                                                          | Metal                                                                  |
| Color                                                                  | Black                                                                  |
| Installation                                                           | Wall mounting/Ground installation                                      |
| P rating                                                               | IP 20                                                                  |
| Protective class                                                       | 1                                                                      |
| Max. number of parallel                                                | 16P                                                                    |
| Warranty                                                               | 7 years                                                                |
| Life span                                                              | Battery design for a 15-year life                                      |
| Communication                                                          | CAN / RS485                                                            |
| Protection mode                                                        | Dual hardware protection                                               |
| Battery protection                                                     | Over-current/Over-voltage/Short circuit/Under-voltage/Over temperature |
| SAfety                                                                 | Cell UL 1973<br>CE/ TUV                                                |
| Hazardous material classification                                      | 9                                                                      |
| Transportation                                                         | UN 38.3                                                                |
| Certificate                                                            | UL CE TUV                                                              |
| Testing conditions based on temperature 25°C at the beginning of life. |                                                                        |