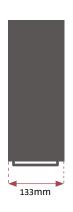

## **DIMENSIONS**

| TECHNICAL SPECIFICATIONS                                               |                                                                        |
|------------------------------------------------------------------------|------------------------------------------------------------------------|
|                                                                        |                                                                        |
| Battery type                                                           | LiFePO4                                                                |
| Total energy*                                                          | 4,8 kWh                                                                |
| Usable energy (DC)*                                                    | 4,3 kWh                                                                |
| Nominal Discharge/Charge Power                                         | 3,0 kW                                                                 |
| Peak power (only discharge)                                            | 6 kW for 3s                                                            |
| Voltage                                                                | 42~54Vd.c                                                              |
| Constant current (only discharge)                                      | 100 A                                                                  |
| Nominal voltage                                                        | 48 Vd.c                                                                |
| Nominal current                                                        | 60 A                                                                   |
| Max. charge voltage                                                    | 54,75 Vd.c                                                             |
| Weight                                                                 | 43kg                                                                   |
| Dimensions (mm)                                                        | 442*133*520mm                                                          |
| Max. recommended DOD                                                   | 97%                                                                    |
| Operating condition                                                    | Indoor                                                                 |
| Charge temperature                                                     | from 0~50°C                                                            |
| Discharge temperature                                                  | from -10~55°C                                                          |
| WiFi frequency range                                                   | 2400MHz~2483MHz                                                        |
| Humidity                                                               | < 60% (No condensed water)                                             |
| Over voltage category                                                  | п                                                                      |
| Cooling type                                                           | Natural cooling                                                        |
| Case material                                                          | Metal                                                                  |
| Color                                                                  | Black                                                                  |
| Installation                                                           | Wall mounting/Ground installation                                      |
| P rating                                                               | IP 20                                                                  |
| Protective class                                                       | 1                                                                      |
| Max. number of parallel                                                | 16P                                                                    |
| Warranty                                                               | 7 years                                                                |
| Life span                                                              | Battery design for a 15-year life                                      |
| Communication                                                          | CAN / RS485                                                            |
| Protection mode                                                        | Dual hardware protection                                               |
| Battery protection                                                     | Over-current/Over-voltage/Short circuit/Under-voltage/Over temperature |
| SAfety                                                                 | Cell UL 1973<br>CE/ TUV                                                |
| Hazardous material classification                                      | 9                                                                      |
| Transportation                                                         | UN 38.3                                                                |
| Certificate                                                            | UL CE TUV                                                              |
| Testing conditions based on temperature 25°C at the beginning of life. |                                                                        |