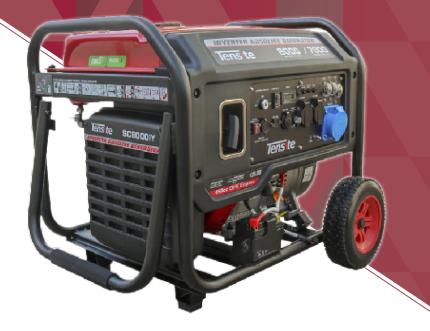

# **SC8000iY**

#### **TECHNICAL SPECIFICATIONS**

| FREQUENCY                             | 50HZ                                                                  |
|---------------------------------------|-----------------------------------------------------------------------|
| VOLTAGE                               | 230V                                                                  |
| T.H.D.                                | <3%                                                                   |
| AC 230V MAX                           | 8000Watt                                                              |
| AC 230V RATED                         | 7000Watt                                                              |
| STARTING TYPE                         | Recoil -Electric-Automatic by signal contac NA as solar system backup |
| NUMBER PHASE                          | Single-phase                                                          |
| POWER FACTOR                          | 1.0                                                                   |
| ENGINE MODEL                          | SC460                                                                 |
| DISPLACEMENT                          | 459сс                                                                 |
| ENGINE TYPE                           | Air-cooled OHV 4-stroke gasoline engine.                              |
| NOISE LEVEL (@ 1/4 LOAD, 7M)          | 73dB                                                                  |
| FUEL TANK CAPACITY                    | 34L                                                                   |
| RUN TIME (50% - 100% LOAD)            | 13-8H                                                                 |
| HOURLY CONSUMPTION AL 50% 100% CARGAS | (2.6L/H, 13H) (4.25L/H, 8H)                                           |
| OIL GRADE AND CAPACITY                | 0.6L SAE10w30                                                         |
| INSULATION GRADE                      | н                                                                     |
| WHEEL KIT                             | 9.5"x2                                                                |
| DIMENSIONS                            | 708*560*585mm                                                         |
| WEIGHT                                | 83Kg                                                                  |