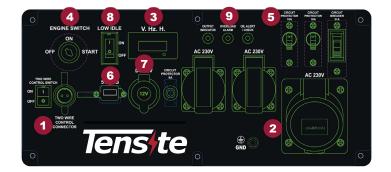

#### **CONTROL PANEL**

| 1. | ·Two Wire Control Connector & Switch. ·Automatic by signal contac NA as solar system backup. |
|----|----------------------------------------------------------------------------------------------|
| 2. | Socket 2*16A + Socket 1*32A                                                                  |
| 3. | Three in One Display (V, Hz, H)                                                              |
| 4. | 3-in-1 switch + Key start.                                                                   |
| 5. | Circuit breaker 2*16A   Circuit breaker 1*32A.                                               |
| 6. | 5V DC port.                                                                                  |
| 7. | 12V DC cigarette socket.                                                                     |
| 8. | Low Idle                                                                                     |
| 9. | Oil Alarm   Overload Alarm   Output Indicator.                                               |