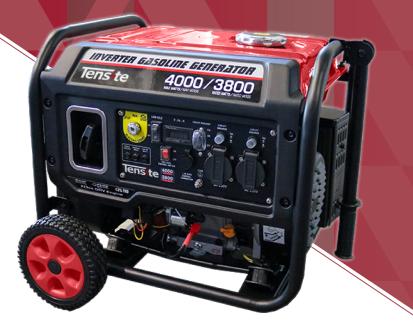

## **FEATURES**

## Alternator Inverter

Pure wave sine with THD≤3% Output current very steady Application for precision machines.

## Automatic start

By potential-free NA contact.

## Alternator

Copper wire alternator 99,9%. Longer service life.

# Engine EURO V OHV SV230

The engine recoil starter adopts a grid design that increases air intake and produces sufficient combustion to prolong service life.

#### Function

Overload and overcurrent protection, more safety during use.