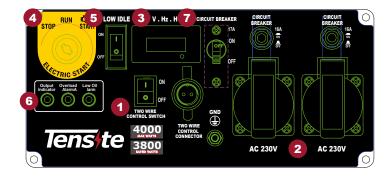

#### **CONTROL PANEL**

| 1. | ·Two Wire Control Connector & Switch. ·Automatic by signal contac NA as solar system backup. |
|----|----------------------------------------------------------------------------------------------|
| 2. | 2*16A Socket                                                                                 |
| 3. | Three in One Display (V, Hz, H)                                                              |
| 4. | 3-in-1 switch + Key start.                                                                   |
| 5. | Low Idle.                                                                                    |
| 6. | Oil Alarm   Overload Alarm   Output Indicator.                                               |
| 7. | Circuit breaker.                                                                             |