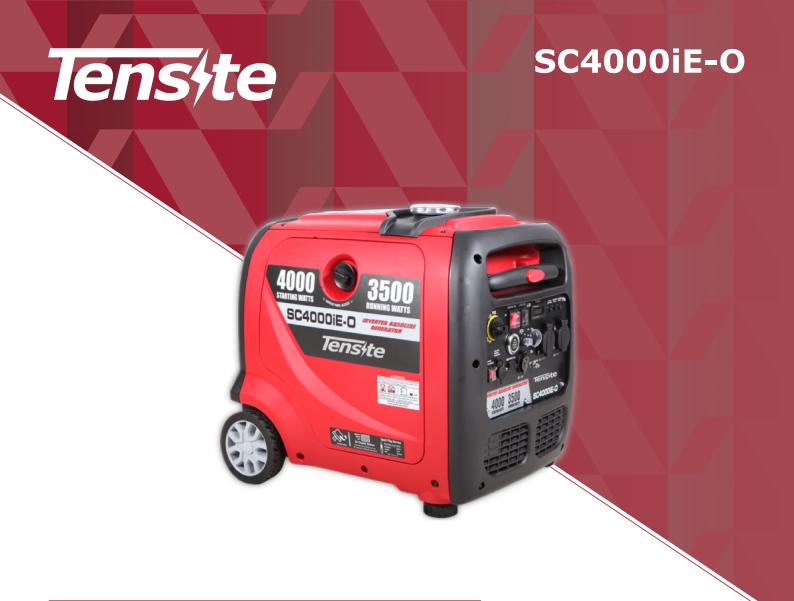

# **TECHNICAL SPECIFICATIONS**

| FREQUENCY                             | 50HZ                                                                  |
|---------------------------------------|-----------------------------------------------------------------------|
| VOLTAGE                               | 230V                                                                  |
| T.H.D.                                | <3%                                                                   |
| AC 230V MAX                           | 4000Watt                                                              |
| AC 230V RATED                         | 3800Watt                                                              |
| STARTING TYPE                         | Recoil -Electric-Automatic by signal contac NA as solar system backup |
| NUMBER PHASE                          | Single Phase                                                          |
| POWER FACTOR                          | 1.0                                                                   |
| ENGINE MODEL                          | SV230                                                                 |
| DISPLACEMENT                          | 223cc                                                                 |
| ENGINE TYPE                           | Air-cooled OHV 4-stroke gasoline engine.                              |
| NOISE LEVEL (@ 1/4 LOAD, 7M)          | 58dB                                                                  |
| FUEL TANK CAPACITY                    | 10L                                                                   |
| RUN TIME (50% - 100% LOAD)            | 9.0-5.5H                                                              |
| HOURLY CONSUMPTION AL 50% 100% CARGAS | (1.1L/H, 9H) (1.8L/H, 5.5H)                                           |
| OIL GRADE AND CAPACITY                | SAE10w30                                                              |
| INSULATION GRADE                      | н                                                                     |
| WHEEL KIT                             | 6"x2                                                                  |
| DIMENSIONS                            | 660*560*650mm                                                         |
| WEIGHT                                | 51Kg                                                                  |