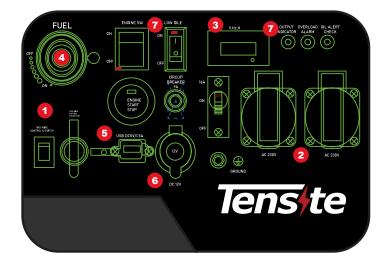

#### **CONTROL PANEL**

| 1. | ·Two Wire Control Connector & Switch.<br>·Automatic by signal contac NA as solar system backup. |
|----|-------------------------------------------------------------------------------------------------|
| 2. | 2*16A Socket                                                                                    |
| 3. | Three in One Display (V, Hz, H)                                                                 |
| 4. | One Botton Start And Stop                                                                       |
| 5. | 5V DC Port                                                                                      |
| 6. | 12V DC Cigarette socket                                                                         |
| 7. | Low Idle.                                                                                       |
| 8. | Oil Alarm   Overload Alarm   Output Indicator.                                                  |